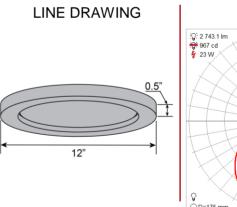

### PRODUCT MEASUREMENTS

#### FIXTURE

Length: Width. Diameter 12" Height: 0.5" Extension:

**BACKPLATE / CANOPY** Length Width: Diameter: Height:

**Overall Height:** 