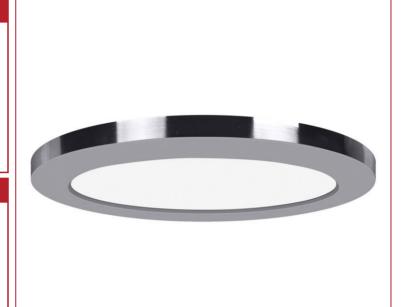

#### **PRODUCT INFORMATION**

Base: 20838 Mounting Type: Ceiling Finish: Chrome Diffuser: Acrylic Lens

Parent: 20838I EDD UPC: 641594231618

#### **SPECIFICATIONS**

| Frame Material: Acrylic      |         |                |
|------------------------------|---------|----------------|
| Diffuser Material: Acrylic   |         |                |
| Lamping Type: SSL (Dedicated | LED)    | Jbox: Standard |
| Lamping Base: SSL            | Lamp V  | Vattage: 24 W  |
| Lamp Quantity: 1             | Total W | /attage: 24 W  |
| Voltage: 120-277v            | Lamps   | Included: Yes  |