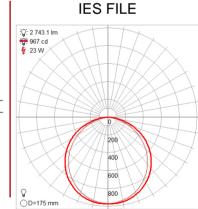

#### PHOTOMETRICS

Dimmable: Yes CRI: 90 CCT: 3000K

Nominial Lumens 2900 Lm Delivered Lumens: 1726 Lm

**Recommended Dimmers:** 

(0-10V)LUTRON NFTV-WH; (0-10V)LUTRON DVSTV-WH; (0-10V)LEVITON DS710-102; (0-10V)LEVITON DD710-BLZ